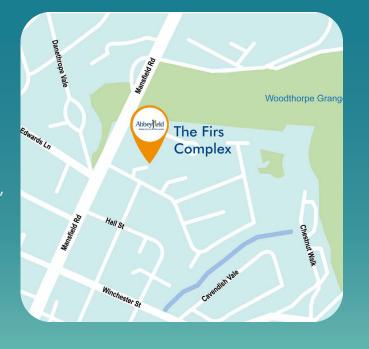

### Your community

The Firs Complex is a sheltered housing complex located in Sherwood, a district and ward of the city of Nottingham.

Just a short walk down the road will bring you to the impressive Woodthorpe Grange Park, which features Wildlife and Conservation areas, formal gardens and a café.

There are many bus stops located nearby with regular access to the town centre shops, restaurants and social centre.